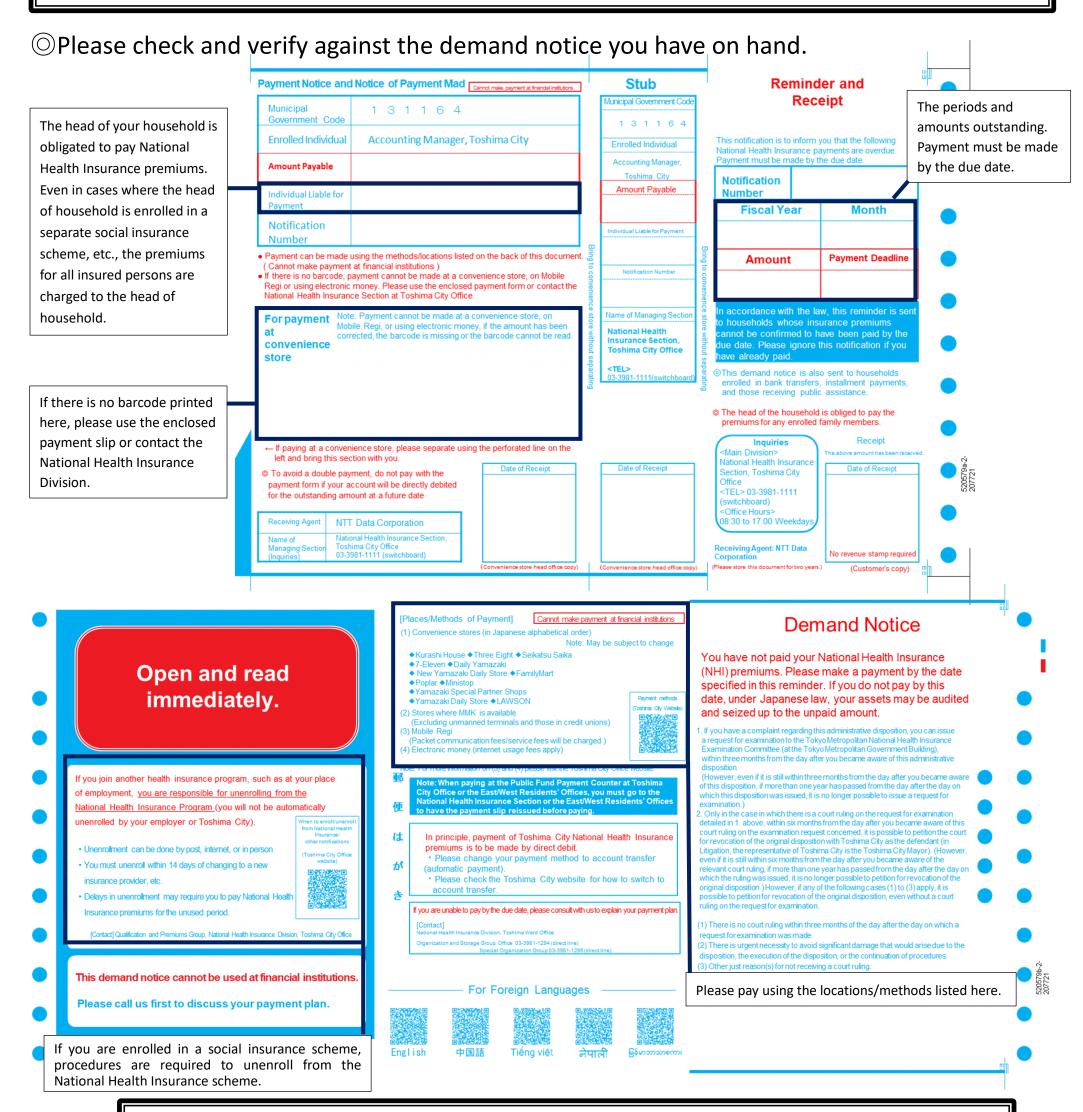

## Your household's National Health Insurance fees are overdue. Payment must be made by the due date. If payment is not be made by this date, you may be subject to administrative disciplinary action as allowed by law.

- \* Please ignore this notification if you have already paid.
- \* This demand notice cannot be used at financial institutions.
- \* If there is no barcode printed on the front of this demand notice, please use the enclosed payment slip or contact the National Health Insurance Division.